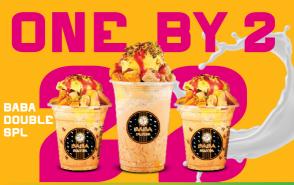

### Falooda

| ROYAL MALAI FALOODA     | 170       |
|-------------------------|-----------|
| CHOCOLATE FALOODA       | 180       |
| GREEN PISTA FALOODA     | 180       |
| BABA SPECIAL FALOODA    | 180       |
| BABA DOUBLE SPL FALOODA | 150 / 300 |