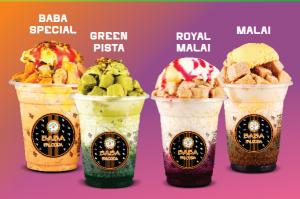

### Falooda

| ROYAL MALAI FALOODA     | 170       |
|-------------------------|-----------|
| CHOCOLATE FALOODA       | 180       |
| GREEN PISTA FALOODA     | 180       |
| BABA SPECIAL FALOODA    | 180       |
| BABA DOUBLE SPL FALOODA | 150 / 300 |